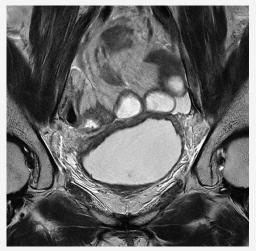

#### Bladder T2WI

3.0T Siemens MAGNETOM Skyra

2D TSE ① 0.6×0.9×3.0 mm ® 0.5×0.7×3.0 mm

Scan time 05:14

Scan time 03:17