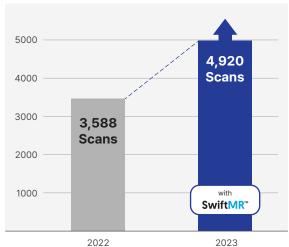

### **Boost your Productivity and Efficiency**

SwiftMR™ enables radiology centers to achieve a new level of productivity and efficiency with MRI scans. Reducing MRI scan time increases patient throughput, unlocking opportunities for revenue growth through increased MRI utilization.

C-spine 23:13 13:41 41% 18:47 12:03 36% L-spine Brain 37:04 25:01 33%

\*Results on Siemens Trio 3T