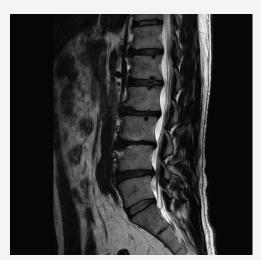

#### **L-Spine** T2WI

3.0T **Philips** Ingenia CX

2D TSE © 0.4×0.9×3.0 mm ® 0.6×1.1×3.0 mm

Scan time 06:08

Scan time 00:44

<sup>\*</sup> FDA 510(k)-cleared for Standard of Care(SOC) and reduced scan time MR images for all body parts. Supported field strength may vary by country.
\*\* For investigational purpose only