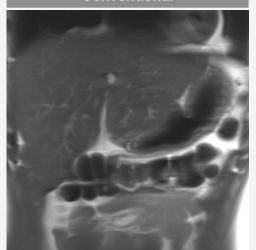

#### Conventional

Scan time 00:33 2 breath-hold

SwiftMR<sup>™\*</sup>

Scan time 00:17 1 breath-hold

#### Knee STIR

0.6T FONAR UPRIGHT Multi-Position MRI

2D FSE 0.8×0.8×4.0 mm Same scan

Scan time 05:26

Scan time 05:26