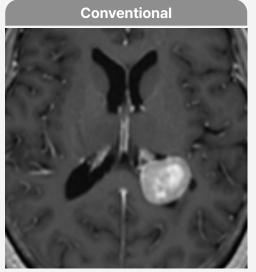

#### Conventional

Scan time 00:33 2 breath-hold

SwiftMR<sup>™\*</sup>

Scan time 00:17 1 breath-hold