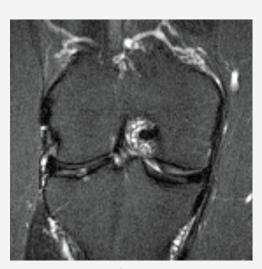

#### Knee STIR

0.6T FONAR UPRIGHT Multi-Position MRI

2D FSE 0.8×0.8×4.0 mm Same scan

Scan time 05:26

Scan time 05:26