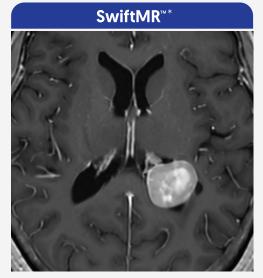

Swift Imaging, Exceptional Quality

**SwiftMR**<sup>TM</sup>

AI-Powered MRI Enhancement Solution

### The Next Generation MRI Enhancement Software

SwiftMR $^{\text{\tiny{M}}}$  is a transformative solution that reduces MRI scan times, enhancing patient comfort without sacrificing image quality. Developed with a cutting-edge deep learning model, SwiftMR $^{\text{\tiny{M}}}$  is designed to integrate seamlessly with existing MRI systems.

#### **Exceptional Image Quality**

Enhances image quality, making scans from even legacy systems clearer and more detailed.

## **SwiftMR™ Improves Image Quality**

SwiftMR™ enhances image quality, making scans even from legacy systems clearer and more detailed.