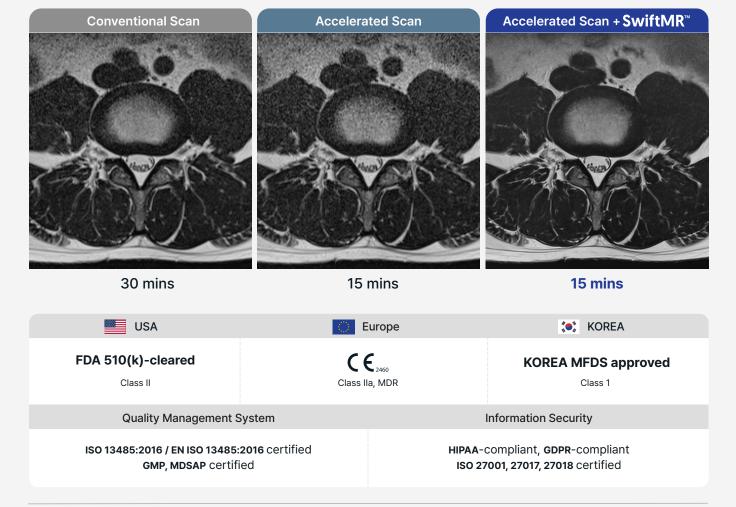

### **SwiftMR™ Reduces Scan Time**

SwiftMR™ reduces MRI scan time by up to 50%\*, while preserving image quality.

#### **Comprehensive Coverage**

FDA-510(K) clearance ensures compatibility with all body parts, sequences and vendors.

#### **L-Spine** T2WI

3.0T **Philips** Ingenia CX

2D TSE © 0.4×0.9×3.0 mm ® 0.6×1.1×3.0 mm

Scan time 06:08

Scan time 00:44

<sup>\*</sup> FDA 510(k)-cleared for Standard of Care(SOC) and reduced scan time MR images for all body parts. Supported field strength may vary by country.
\*\* For investigational purpose only