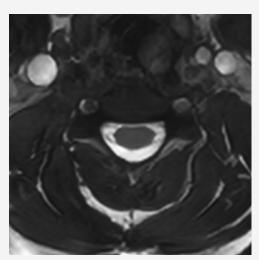

## C-Spine T2WI

0.3T Hitachi AIRIS II

3D PBSG 1.0×1.2×3.5 mm Same scan

Scan time 03:24

Scan time 03:24