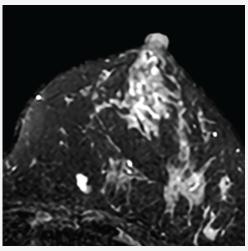

## Breast T2WIFS

3.0T Philips Ingenia CX

2D TSE ① 1.4×1.5×1.0 mm ® 1.2×1.3×1.0 mm