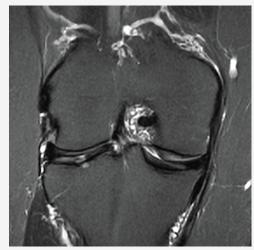

#### Knee STIR

0.6T FONAR UPRIGHT Multi-Position MRI

2D FSE 0.8×0.8×4.0 mm Same scan

Scan time 05:26

Scan time 05:26