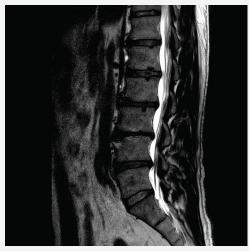

#### **L-Spine** T2WI

3.0T **Philips** Ingenia CX

2D TSE © 0.4×0.9×3.0 mm ® 0.6×1.1×3.0 mm

Scan time 06:08

Scan time 00:44

<sup>\*</sup> FDA 510(k)-cleared for Standard of Care(SOC) and reduced scan time MR images for all body parts. Supported field strength may vary by country.
\*\* For investigational purpose only