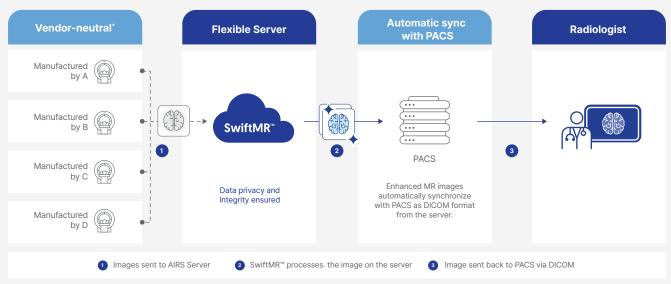

## SwiftMR™'s Seamless Integration

SwiftMR™ fits right into your existing system - no disruptions, no additional equipment required. We will provide a dedicated customer success team of MR experts to install our software and optimize your protocols.