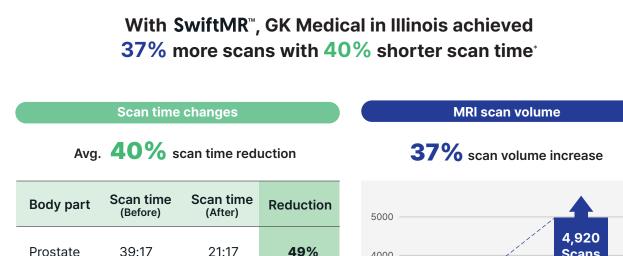

### **Boost your Productivity and Efficiency**

SwiftMR™ enables radiology centers to achieve a new level of productivity and efficiency with MRI scans. Reducing MRI scan time increases patient throughput, unlocking opportunities for revenue growth through increased MRI utilization.

C-spine 23:13 13:41 41% 18:47 12:03 36% L-spine Brain 37:04 25:01 33%

\*Results on Siemens Trio 3T