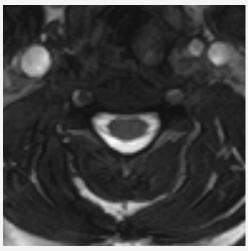

## C-Spine T2WI

0.3T Hitachi AIRIS II

3D PBSG 1.0×1.2×3.5 mm Same scan

Scan time 03:24

Scan time 03:24