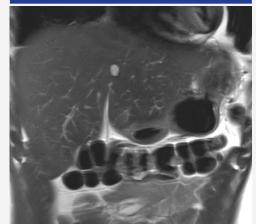

#### Conventional

Scan time 00:33 2 breath-hold

SwiftMR<sup>™\*</sup>

Scan time 00:17 1 breath-hold

#### Knee STIR

0.6T FONAR UPRIGHT Multi-Position MRI

2D FSE 0.8×0.8×4.0 mm Same scan

Scan time 05:26

Scan time 05:26