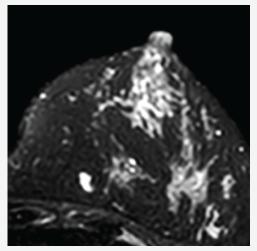

## Breast T2WIFS

3.0T Philips Ingenia CX

2D TSE ① 1.4×1.5×1.0 mm ® 1.2×1.3×1.0 mm