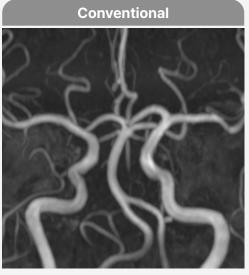

#### **Brain MRA**

1.5T **Philips** Ingenia

3D TOF © 0.6×0.8×1.2 mm ® 0.6×0.8×1.2 mm MIP

Scan time 04:42

Scan time 02:28