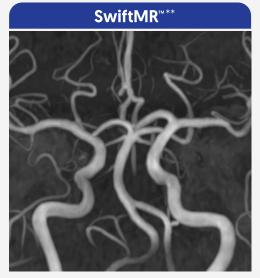

#### **Brain MRA**

1.5T **Philips** Ingenia

3D TOF © 0.6×0.8×1.2 mm ® 0.6×0.8×1.2 mm MIP

Scan time 04:42

Scan time 02:28