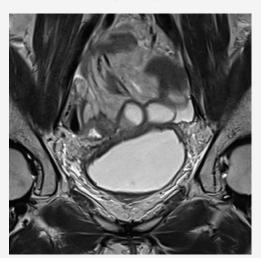

## C-Spine T2WI

0.3T Hitachi AIRIS II

3D PBSG 1.0×1.2×3.5 mm Same scan

Scan time 03:24

Scan time 03:24